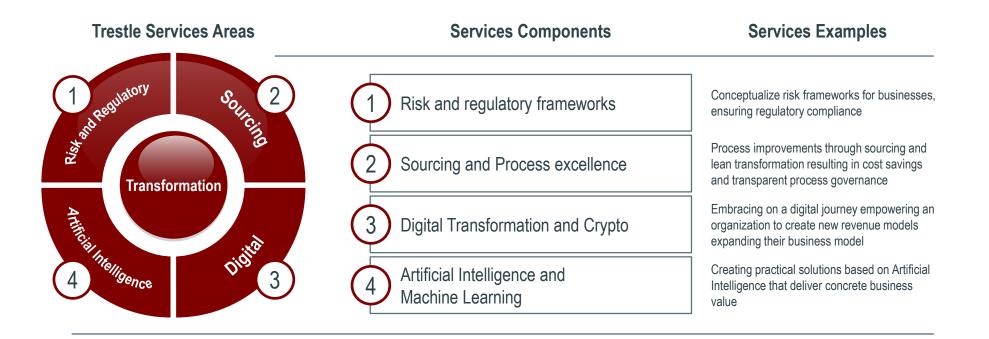

### Trestle Overview Quick Facts

The Trestle Vision

We empower innovators to create the future of their industry

- Founded in 2003 in 2019 with around 70 headcount in international locations (see slide 19 for an overview of locations). German locations include Frankfurt and Munich; the company is headquartered in Switzerland.
- Trestle is dedicated to making business better, building bridges to the future, with a strong focus on transformation and delivery. (see Appendix for an overview of the Trestle service offerings)
- Trestle conducted risk and regulatory projects for multiple clients in various industries since 2003. Experienced in all aspects of organizational change based on our Trestle framework.
- Since three years, invested heavily into the practical application of Artificial Intelligence with several pilot projects in the Financial Services industry.
- The Trestle team consists of consultants that bring a combination of strong personality, process and industry expertise and methodology know-how.

# Appendix: Trestle Overview, Services Areas

Trestle focuses upon transformation in four key areas

0

All Services are centered around the Trestle **transformation expertise**. Only by implementing the solution and integrating it into the organization, the client will harvest tangible business benefits.